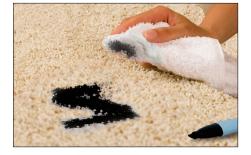

## **DIRECTIONS**

- 1. Test in an inconspicuous area for safe use on fiber or surface. Do not use on acetate as fabric will dissolve on contact.
- 2. Remove excess contaminant before applying All Solv Extreme™. Blotting up excess liquid contaminants such as ink or scraping away dried up contaminants such as paint will speed up process.
- 3. Start stain removal process with Avenge Pro<sup>™</sup> unless it is fingernail polish, paint or or a resin type stain. Follow directions for use of Avenge Pro<sup>™</sup>. The Avenge Pro<sup>™</sup> surfactants will limit the penetration of the All Solv Extreme<sup>™</sup> beyond the affected area along with the gelled product.
- 4. Apply All Solv Extreme™ to the stained area. Blot with a towel until majority of contaminant color is removed. Apply Avenge Pro™, agitate and rinse. If fabric is not compatible with water, substitute Bridgepoint Solvent Clean for Avenge Pro™. Repeat if necessary. Applying products to towel and blotting spot is more appropriate for upholstery fabrics. All agitation needs to be done gently so as not to distort upholstery fibers.